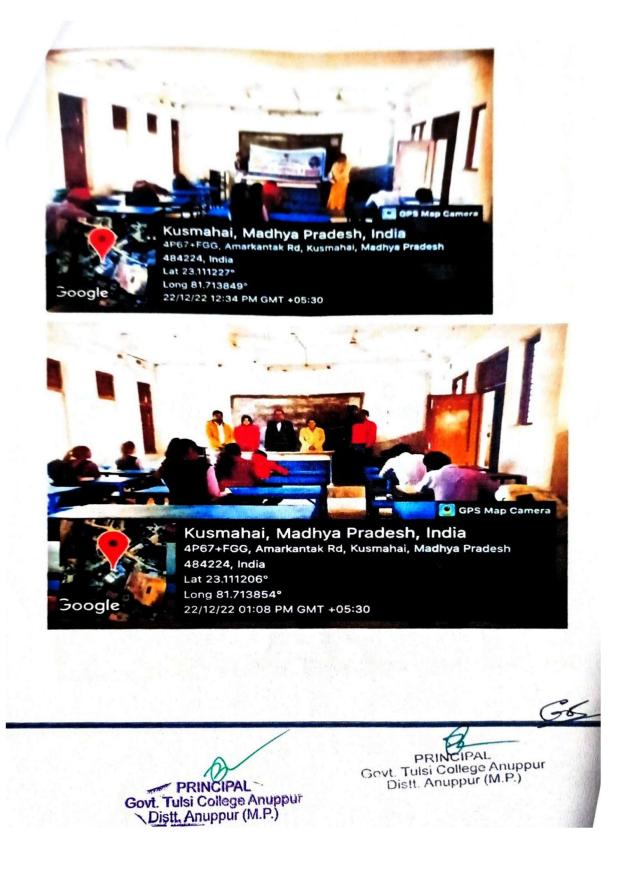

दिनांक 24 दिसंबर 2022 को "पापुलराइजेशन आफ मैथमेटिक्स (Popularization of Mathematics)" विषय पर आमंत्रित व्याख्यान का आयोजन हुआ। कार्यक्रम का शुभारंभ 12:00 बजे मां सरस्वती के प्रतिमा के सम्मुख दीप प्रज्वलन एवं माल्यार्पण कर किया गया, तदुपरांत सभी अतिथियों का शॉल, श्रीफल, बुके देकर तथा बैच लगाकर स्वागत किया गया। सरस्वती वंदना व स्वागत गीत प्रस्तुत किया गया। इसके बाद डॉ. गीतेश्वरी पाण्डेय द्वारा स्वागत भाषण दिया गया।

E-mail: hegtdcano@mp.gov.in

**(2)**9893076404

इसके मुख्य वक्ता डॉ. ब्रज भूषण चतुर्वेदी, गुरु घासीदास केंद्रीय विश्वविद्यालय बिलासपुर, छत्तीसगढ़ रहे। डॉ. चतुर्वेदी ने अपने व्याख्यान में आयलर, रामानुजन, आर्यभट्ट जैसे महान गणितज्ञों के बारे में छात्र-छात्राओं को विस्तार पूर्वक बताए। गणित विषय के महत्व पर प्रकाश डालते हुए डॉ. चतुर्वेदी ने कहा कि जिस तरह हिंदी, अंग्रेजी आदि भाषाएं है उसी तरह गणित की भी एक भाषा होती है। डॉ. चतुर्वेदी ने कहा कि गणित पढ़ने वाले विद्यार्थी की तार्किक क्षमता गणित न पढ़ने वाले विद्यार्थी की अपेक्षा बेहतर होती है। विद्यार्थीयों के मन से गणित का भय दूर करते हुए डॉ. चतुर्वेदी ने कहा कि गणित विषय सतत अभ्यास मागती है। प्रत्येक विद्यार्थी को सतत गणित विषय का अध्ययन करना चाहिए।

E-mail: hegtdcano@mp.gov.in

कार्यक्रम की अध्यक्षता महाविद्यालय के प्राचार्य डॉ. जे. के. संत ने की। डॉ. संत ने अपने उद्बोधन में बताया कि हर व्यक्ति गणित के बिना अधूरा है। कोई व्यक्ति भले अनपढ़ हो लेकिन वह गणित जरूर जानता है। डॉ. संत ने बताया कि अगर कोई व्यक्ति गणित नहीं जानता है तो उसका कोई भी काम सफल नहीं होगा। गणित विषय किसी भी व्यक्ति के जीवन को सरल, सहज और सुगम बनाता है। डॉ. संत ने अपने उद्बोधन में श्रीनिवास रामानुजन के जीवन के कुछ पक्ष तथा रामानुजन के संघर्षों के बारे में छात्र-छात्राओं को बताया।