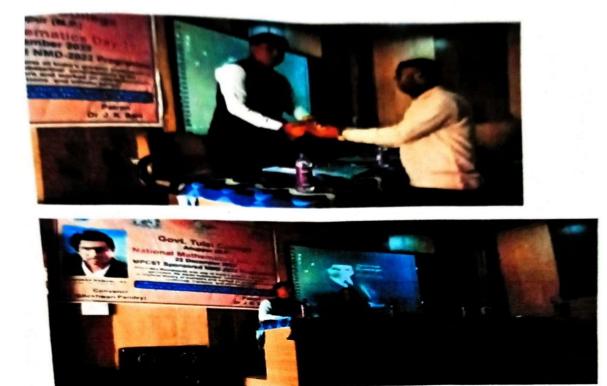

दिनांक 24 दिसंबर 2022 को "पापुलराइजेशन आफ मैथमेटिक्स (Popularization of Mathematics)" विषय पर आमंत्रित व्याख्यान का आयोजन हुआ। कार्यक्रम का शुभारंभ 12:00 बजे मां सरस्वती के प्रतिमा के सम्मुख दीप प्रज्वलन एवं माल्यार्पण कर किया गया, तदुपरांत सभी अतिथियों का शॉल, श्रीफल, बुके देकर तथा बैच लगाकर स्वागत किया गया। सरस्वती वंदना व स्वागत गीत प्रस्तुत किया गया। इसके बाद डॉ. गीतेश्वरी पाण्डेय द्वारा स्वागत भाषण दिया गया।

E-mail: hegtdcano@mp.gov.in

**(2)**9893076404

इसके मुख्य वक्ता डॉ. ब्रज भूषण चतुर्वेदी, गुरु घासीदास केंद्रीय विश्वविद्यालय बिलासपुर, छत्तीसगढ़ रहे। डॉ. चतुर्वेदी ने अपने व्याख्यान में आयलर, रामानुजन, आर्यभट्ट जैसे महान गणितज्ञों के बारे में छात्र-छात्राओं को विस्तार पूर्वक बताए। गणित विषय के महत्व पर प्रकाश डालते हुए डॉ. चतुर्वेदी ने कहा कि जिस तरह हिंदी, अंग्रेजी आदि भाषाएं है उसी तरह गणित की भी एक भाषा होती है। डॉ. चतुर्वेदी ने कहा कि गणित पढ़ने वाले विद्यार्थी की तार्किक क्षमता गणित न पढ़ने वाले विद्यार्थी की अपेक्षा बेहतर होती है। विद्यार्थीयों के मन से गणित का भय दूर करते हुए डॉ. चतुर्वेदी ने कहा कि गणित विषय सतत अभ्यास मागती है। प्रत्येक विद्यार्थी को सतत गणित विषय का अध्ययन करना चाहिए।

E-mail: hegtdcano@mp.gov.in

कार्यक्रम की अध्यक्षता महाविद्यालय के प्राचार्य डॉ. जे. के. संत ने की। डॉ. संत ने अपने उद्बोधन में बताया कि हर व्यक्ति गणित के बिना अधूरा है। कोई व्यक्ति भले अनपढ़ हो लेकिन वह गणित जरूर जानता है। डॉ. संत ने बताया कि अगर कोई व्यक्ति गणित नहीं जानता है तो उसका कोई भी काम सफल नहीं होगा। गणित विषय किसी भी व्यक्ति के जीवन को सरल, सहज और सुगम बनाता है। डॉ. संत ने अपने उद्बोधन में श्रीनिवास रामानुजन के जीवन के कुछ पक्ष तथा रामानुजन के संघर्षों के बारे में छात्र-छात्राओं को बताया।