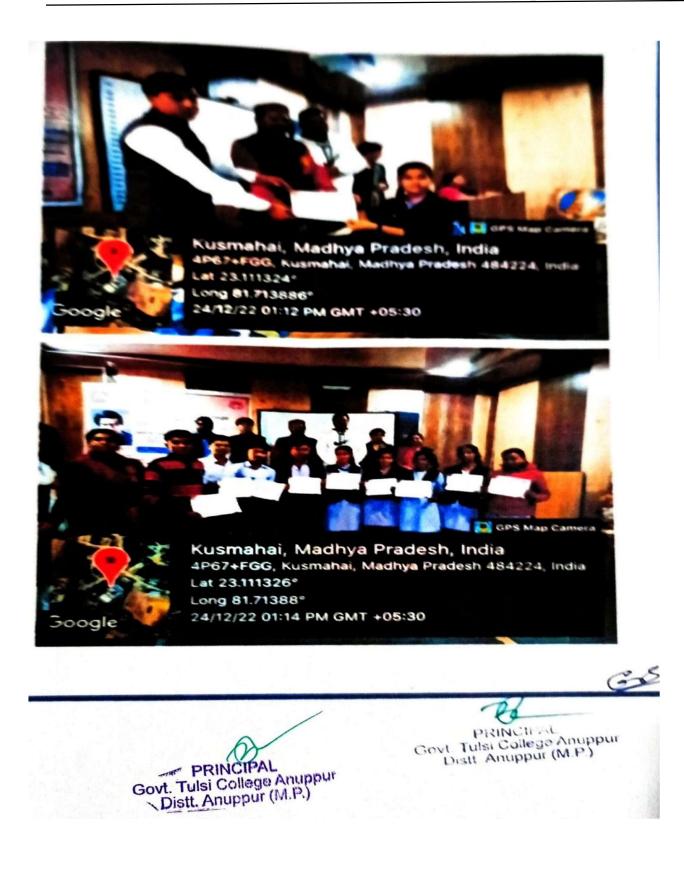

दिनांक 24 दिसंबर 2022 को "पापुलराइजेशन आफ मैथमेटिक्स (Popularization of Mathematics)" विषय पर आमंत्रित व्याख्यान का आयोजन हुआ। कार्यक्रम का शुभारंभ 12:00 बजे मां सरस्वती के प्रतिमा के सम्मुख दीप प्रज्वलन एवं माल्यार्पण कर किया गया, तदुपरांत सभी अतिथियों का शॉल, श्रीफल, बुके देकर तथा बैच लगाकर स्वागत किया गया। सरस्वती वंदना व स्वागत गीत प्रस्तुत किया गया। इसके बाद डॉ. गीतेश्वरी पाण्डेय द्वारा स्वागत भाषण दिया गया।

E-mail: hegtdcano@mp.gov.in

**(2)**9893076404

इसके मुख्य वक्ता डॉ. ब्रज भूषण चतुर्वेदी, गुरु घासीदास केंद्रीय विश्वविद्यालय बिलासपुर, छत्तीसगढ़ रहे। डॉ. चतुर्वेदी ने अपने व्याख्यान में आयलर, रामानुजन, आर्यभट्ट जैसे महान गणितज्ञों के बारे में छात्र-छात्राओं को विस्तार पूर्वक बताए। गणित विषय के महत्व पर प्रकाश डालते हुए डॉ. चतुर्वेदी ने कहा कि जिस तरह हिंदी, अंग्रेजी आदि भाषाएं है उसी तरह गणित की भी एक भाषा होती है। डॉ. चतुर्वेदी ने कहा कि गणित पढ़ने वाले विद्यार्थी की तार्किक क्षमता गणित न पढ़ने वाले विद्यार्थी की अपेक्षा बेहतर होती है। विद्यार्थीयों के मन से गणित का भय दूर करते हुए डॉ. चतुर्वेदी ने कहा कि गणित विषय सतत अभ्यास मागती है। प्रत्येक विद्यार्थी को सतत गणित विषय का अध्ययन करना चाहिए।

E-mail: hegtdcano@mp.gov.in

कार्यक्रम की अध्यक्षता महाविद्यालय के प्राचार्य डॉ. जे. के. संत ने की। डॉ. संत ने अपने उद्बोधन में बताया कि हर व्यक्ति गणित के बिना अधूरा है। कोई व्यक्ति भले अनपढ़ हो लेकिन वह गणित जरूर जानता है। डॉ. संत ने बताया कि अगर कोई व्यक्ति गणित नहीं जानता है तो उसका कोई भी काम सफल नहीं होगा। गणित विषय किसी भी व्यक्ति के जीवन को सरल, सहज और सुगम बनाता है। डॉ. संत ने अपने उद्बोधन में श्रीनिवास रामानुजन के जीवन के कुछ पक्ष तथा रामानुजन के संघर्षों के बारे में छात्र-छात्राओं को बताया।

### Affiliated to Awadhesh Pratap Singh University Rewa (MP)

Registered Under Section 2 (F) & 12 (B) of UGC Act

E-mail: hegtdcano@mp.gov.in

हारा लिखित पुस्तक "एडवांस ट्रिप्रोमेट्री" के मास्टर बन चुके थे। 17 वर्ष की उम्र में उन्होंने बरनौती नंबरों की जांच की और दश्वमलव के 15 अंकों तक आयलर कांस्टेंट की वैल्यू खोज की थी। वर्ष 1918 में 31 साल की उम्र में गणित के 120 सूत्र लिखें और अपनी शोध को प्रोफेश्वर जी. एव. हार्डी के पास भेजें, हार्डी ने उस शोध को पढ़ा और उन शोध पत्रों से अत्यधिक प्रभावित हुए और उन्हें केंक्रिज यूनियसिंटी आने का न्योता दिया। अक्टूबर 1918 में रामानुजन को ट्रिनिटी कॉलेज की सदस्यता प्रदान की गई, ऐसा करने वाले पहले भारतीय थे। 26 अप्रैल 1920 को टीवी की बीमारी के कारण रामानुजन ने अपने जीवन की अंतिम सांस ली। मृत्यु के समय उनकी आयु महज 33 वर्ष की थी। श्रीनिवास जी को खोना संपूर्ण विश्व के लिए अपूर्णीय छति थी। कार्यक्रम के अंत में निबंध प्रतियोगता के विजेताओं एवं आमंत्रित व्याख्यान के सहभागियों को मुख्य वक्ता के हांथो प्रमाण-पत्र वितरित किये गए।