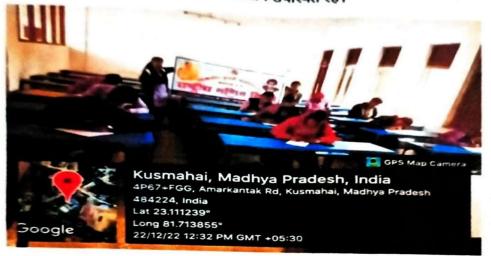

Affiliated to Awadhesh Pratap Singh University Rewa (MP)

Registered Under Section 2 (F) & 12 (B) of UGC Act

E-mail: hegtdcano@mp.gov.in

दिनांक 22 दिसंबर को महाविद्यालय में निबंध प्रतियोगिता का आयोजन किया गया, जिसमें महाविद्यालय के छात्र-छात्राओं ने भाग लिया। इस अवसर पर महाविद्यालय के प्रावार्य द्वारा व्याख्यान दिया गया। प्राचार्य महोदय ने बताया की इस तरह के आयोजन से छात्र-छात्राओं में गणित के प्रति रूचि जागृत होती है और भविष्य में गणित विषय में प्रतियोगी परीछा में श्वामिल होते हैं। इस अवसर पर महाविद्यालय के प्राष्ट्यापकगण एवं छात्र-छात्रायें उपस्थित रहे।