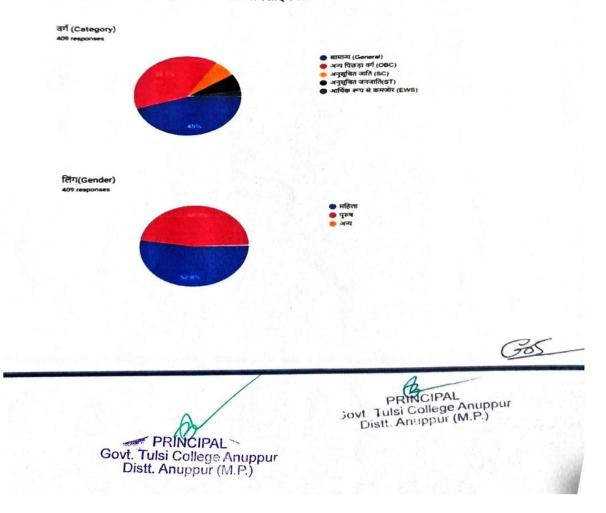

# शासकीय तुलसी महाविद्यालय, अनूपपुर जिला अनूपपुर (म. प्र.) राष्ट्रीय गणित दिवस – 2022 प्रतिवेदन

शासकीय तुलसी महाविद्यालय अनूपपुर में मनाया गया गणित सप्ताह 2022

महान भारतीय गणितज्ञ श्रीनिवास रामानुजन के जन्म दिवस के अवसर पर शासकीय तुलसी महाविद्यालय अनूपपुर के गणित विभाग में राष्ट्रीय गणित दिवस-2022 का आयोजन हुआ । राष्ट्रीय गणित दिवस-2022 कार्यक्रम विज्ञान और प्रौद्योगिकी विभाग,भारत सरकार के राष्ट्रीय विज्ञान और प्रौद्योगिकी संचार परिषद (एनसीएसटीसी, जीओआई) तथा मध्यप्रदेश विज्ञान और प्रौद्योगिकी परिषद, भोपाल (एमपीसीएसटी) के प्रेरणा तथा सहयोग से शा. तुलसी महाविद्यालय, अनूपपुर के गणित विभाग द्वारा गणित सप्ताह के रूप में आयोजित किया गया। इस अवसर पर कई आयोजन महाविद्यालय के गणित विभाग द्वारा कराए गए, जिसमें प्रथम 20 दिसंबर से 29 दिसंबर तक ऑनलाइन किज का आयोजन किया गया, जिसका विषय "भारतीय गणितज्ञ और उनके योगदान" था । क्रिज़ में कुल 409 छात्र-छात्राओं, शिक्षकों, प्राध्यापकों तथा शोधार्थीयों को आनलाइन प्रमाण पत्र वितरित किए गए।