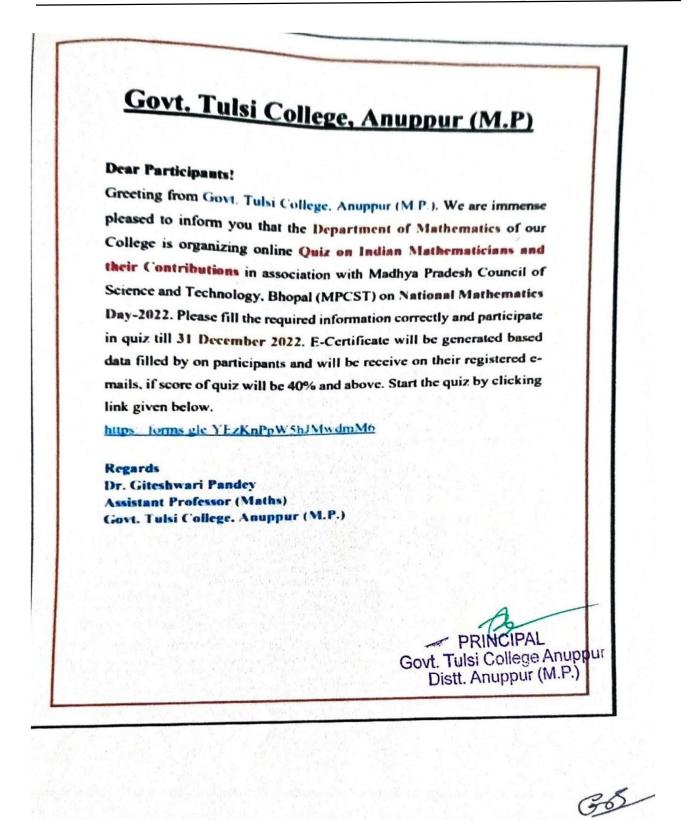

# शासकीय तुलसी महाविद्यालय, अनूपपुर जिला अनूपपुर (म. प्र.) राष्ट्रीय गणित दिवस – 2022 प्रतिवेदन

शासकीय तुलसी महाविद्यालय अनूपपुर में मनाया गया गणित सप्ताह 2022

महान भारतीय गणितज्ञ श्रीनिवास रामानुजन के जन्म दिवस के अवसर पर शासकीय तुलसी महाविद्यालय अनूपपुर के गणित विभाग में राष्ट्रीय गणित दिवस-2022 का आयोजन हुआ । राष्ट्रीय गणित दिवस-2022 कार्यक्रम विज्ञान और प्रौद्योगिकी विभाग,भारत सरकार के राष्ट्रीय विज्ञान और प्रौद्योगिकी संचार परिषद (एनसीएसटीसी, जीओआई) तथा मध्यप्रदेश विज्ञान और प्रौद्योगिकी परिषद, भोपाल (एमपीसीएसटी) के प्रेरणा तथा सहयोग से शा. तुलसी महाविद्यालय, अनूपपुर के गणित विभाग द्वारा गणित सप्ताह के रूप में आयोजित किया गया। इस अवसर पर कई आयोजन महाविद्यालय के गणित विभाग द्वारा कराए गए, जिसमें प्रथम 20 दिसंबर से 29 दिसंबर तक ऑनलाइन किज का आयोजन किया गया, जिसका विषय "भारतीय गणितज्ञ और उनके योगदान" था । क्रिज़ में कुल 409 छात्र-छात्राओं, शिक्षकों, प्राध्यापकों तथा शोधार्थीयों को आनलाइन प्रमाण पत्र वितरित किए गए।

Affiliated to Awadhesh Pratap Singh University Rewa (MP)

Registered Under Section 2 (F) & 12 (B) of UGC Act

E-mail: hegtdcano@mp.gov.in

दिनांक 22 दिसंबर को महाविद्यालय में निबंध प्रतियोगिता का आयोजन किया गया, जिसमें महाविद्यालय के छात्र-छात्राओं ने भाग लिया। इस अवसर पर महाविद्यालय के प्रावार्य द्वारा व्याख्यान दिया गया। प्राचार्य महोदय ने बताया की इस तरह के आयोजन से छात्र-छात्राओं में गणित के प्रति रूचि जागृत होती है और भविष्य में गणित विषय में प्रतियोगी परीछा में श्वामिल होते हैं। इस अवसर पर महाविद्यालय के प्राष्ट्यापकगण एवं छात्र-छात्रायें उपस्थित रहे।

### E-mail: hegtdcano@mp.gov.in

इस प्रतियोगिता में प्रथम स्थान मानसी सिंह गौतम, बी.एस-सी. गणित प्रथम वर्ष, द्वितीय स्थान प्रवेशिका पटेल, बी.एस-सी. गणित प्रथम वर्ष एवं सेफाली ओटवानी, बी.एस-सी. गणित प्रथम वर्ष तथा तृतीय स्थान, मथुरा सिंह, बी.एस-सी. गणित प्रथम वर्ष एवं किशन कुमार केवट बी.एस-सी. गणित द्वितीय वर्ष रहे। निबंध प्रतियोगिता में भाग लेने वाले सभी छात्र छात्राओं को प्रमाण पत्र प्रदान किया गया।

दिनांक 24 दिसंबर 2022 को "पापुलराइजेशन आफ मैथमेटिक्स (Popularization of Mathematics)" विषय पर आमंत्रित व्याख्यान का आयोजन हुआ। कार्यक्रम का शुभारंभ 12:00 बजे मां सरस्वती के प्रतिमा के सम्मुख दीप प्रज्वलन एवं माल्यार्पण कर किया गया, तदुपरांत सभी अतिथियों का शॉल, श्रीफल, बुके देकर तथा बैच लगाकर स्वागत किया गया। सरस्वती वंदना व स्वागत गीत प्रस्तुत किया गया। इसके बाद डॉ. गीतेश्वरी पाण्डेय द्वारा स्वागत भाषण दिया गया।

E-mail: hegtdcano@mp.gov.in

**(2)**9893076404

इसके मुख्य वक्ता डॉ. ब्रज भूषण चतुर्वेदी, गुरु घासीदास केंद्रीय विश्वविद्यालय बिलासपुर, छत्तीसगढ़ रहे। डॉ. चतुर्वेदी ने अपने व्याख्यान में आयलर, रामानुजन, आर्यभट्ट जैसे महान गणितज्ञों के बारे में छात्र-छात्राओं को विस्तार पूर्वक बताए। गणित विषय के महत्व पर प्रकाश डालते हुए डॉ. चतुर्वेदी ने कहा कि जिस तरह हिंदी, अंग्रेजी आदि भाषाएं है उसी तरह गणित की भी एक भाषा होती है। डॉ. चतुर्वेदी ने कहा कि गणित पढ़ने वाले विद्यार्थी की तार्किक क्षमता गणित न पढ़ने वाले विद्यार्थी की अपेक्षा बेहतर होती है। विद्यार्थीयों के मन से गणित का भय दूर करते हुए डॉ. चतुर्वेदी ने कहा कि गणित विषय सतत अभ्यास मागती है। प्रत्येक विद्यार्थी को सतत गणित विषय का अध्ययन करना चाहिए।

E-mail: hegtdcano@mp.gov.in

कार्यक्रम की अध्यक्षता महाविद्यालय के प्राचार्य डॉ. जे. के. संत ने की। डॉ. संत ने अपने उद्बोधन में बताया कि हर व्यक्ति गणित के बिना अधूरा है। कोई व्यक्ति भले अनपढ़ हो लेकिन वह गणित जरूर जानता है। डॉ. संत ने बताया कि अगर कोई व्यक्ति गणित नहीं जानता है तो उसका कोई भी काम सफल नहीं होगा। गणित विषय किसी भी व्यक्ति के जीवन को सरल, सहज और सुगम बनाता है। डॉ. संत ने अपने उद्बोधन में श्रीनिवास रामानुजन के जीवन के कुछ पक्ष तथा रामानुजन के संघर्षों के बारे में छात्र-छात्राओं को बताया।