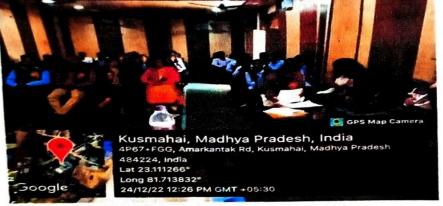

कार्यक्रम में महाविद्यालय के प्राध्यापक श्री ज्ञान प्रकाश पाण्डेय, डॉ. तरन्नुम सरवत, डॉ. शैली अग्रवाल, छाया सैयाम, डॉ योगेश कुमार तिवारी, डॉ. नीरज मिश्रा, सूरज पारवानी, डॉ.भावना सिंह, नन्दलाल गुप्ता, संदीप यादव तथा महाविद्यालय के समस्त छात्र-छात्राएं उपस्थित रहे।