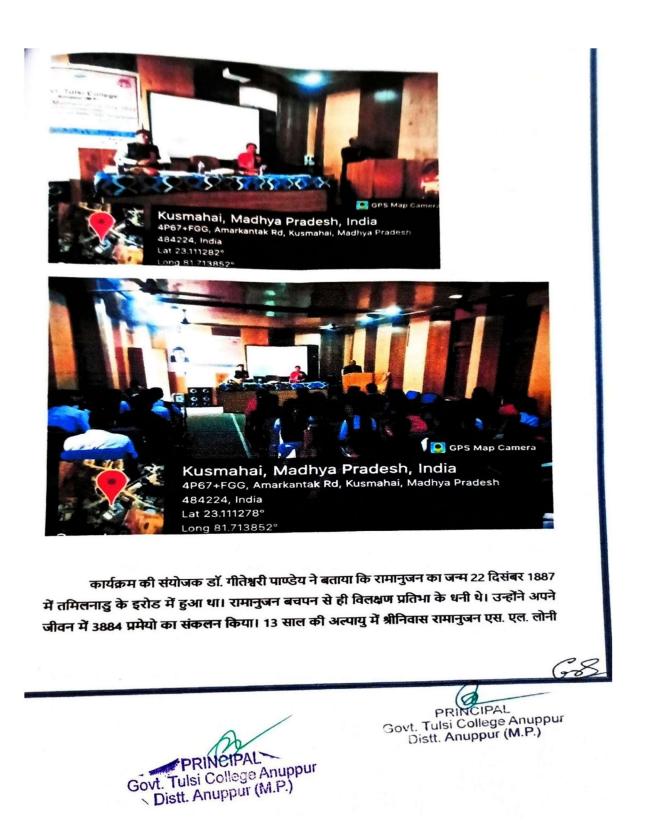

दिनांक 24 दिसंबर 2022 को "पापुलराइजेशन आफ मैथमेटिक्स (Popularization of Mathematics)" विषय पर आमंत्रित व्याख्यान का आयोजन हुआ। कार्यक्रम का शुभारंभ 12:00 बजे मां सरस्वती के प्रतिमा के सम्मुख दीप प्रज्वलन एवं माल्यार्पण कर किया गया, तदुपरांत सभी अतिथियों का शॉल, श्रीफल, बुके देकर तथा बैच लगाकर स्वागत किया गया। सरस्वती वंदना व स्वागत गीत प्रस्तुत किया गया। इसके बाद डॉ. गीतेश्वरी पाण्डेय द्वारा स्वागत भाषण दिया गया।

E-mail: hegtdcano@mp.gov.in

**(2)**9893076404

इसके मुख्य वक्ता डॉ. ब्रज भूषण चतुर्वेदी, गुरु घासीदास केंद्रीय विश्वविद्यालय बिलासपुर, छत्तीसगढ़ रहे। डॉ. चतुर्वेदी ने अपने व्याख्यान में आयलर, रामानुजन, आर्यभट्ट जैसे महान गणितज्ञों के बारे में छात्र-छात्राओं को विस्तार पूर्वक बताए। गणित विषय के महत्व पर प्रकाश डालते हुए डॉ. चतुर्वेदी ने कहा कि जिस तरह हिंदी, अंग्रेजी आदि भाषाएं है उसी तरह गणित की भी एक भाषा होती है। डॉ. चतुर्वेदी ने कहा कि गणित पढ़ने वाले विद्यार्थी की तार्किक क्षमता गणित न पढ़ने वाले विद्यार्थी की अपेक्षा बेहतर होती है। विद्यार्थीयों के मन से गणित का भय दूर करते हुए डॉ. चतुर्वेदी ने कहा कि गणित विषय सतत अभ्यास मागती है। प्रत्येक विद्यार्थी को सतत गणित विषय का अध्ययन करना चाहिए।

E-mail: hegtdcano@mp.gov.in

कार्यक्रम की अध्यक्षता महाविद्यालय के प्राचार्य डॉ. जे. के. संत ने की। डॉ. संत ने अपने उद्बोधन में बताया कि हर व्यक्ति गणित के बिना अधूरा है। कोई व्यक्ति भले अनपढ़ हो लेकिन वह गणित जरूर जानता है। डॉ. संत ने बताया कि अगर कोई व्यक्ति गणित नहीं जानता है तो उसका कोई भी काम सफल नहीं होगा। गणित विषय किसी भी व्यक्ति के जीवन को सरल, सहज और सुगम बनाता है। डॉ. संत ने अपने उद्बोधन में श्रीनिवास रामानुजन के जीवन के कुछ पक्ष तथा रामानुजन के संघर्षों के बारे में छात्र-छात्राओं को बताया।