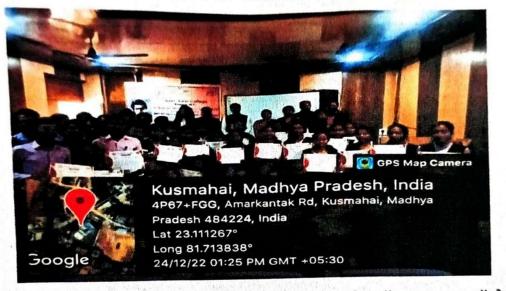

### Affiliated to Awadhesh Pratap Singh University Rewa (MP)

Registered Under Section 2 (F) & 12 (B) of UGC Act

E-mail: hegtdcano@mp.gov.in

हारा लिखित पुस्तक "एडवांस ट्रिप्रोमेट्री" के मास्टर बन चुके थे। 17 वर्ष की उम्र में उन्होंने बरनौती नंबरों की जांच की और दश्वमलव के 15 अंकों तक आयलर कांस्टेंट की वैल्यू खोज की थी। वर्ष 1918 में 31 साल की उम्र में गणित के 120 सूत्र लिखें और अपनी शोध को प्रोफेश्वर जी. एव. हार्डी के पास भेजें, हार्डी ने उस शोध को पढ़ा और उन शोध पत्रों से अत्यधिक प्रभावित हुए और उन्हें केंक्रिज यूनियसिंटी आने का न्योता दिया। अक्टूबर 1918 में रामानुजन को ट्रिनिटी कॉलेज की सदस्यता प्रदान की गई, ऐसा करने वाले पहले भारतीय थे। 26 अप्रैल 1920 को टीवी की बीमारी के कारण रामानुजन ने अपने जीवन की अंतिम सांस ली। मृत्यु के समय उनकी आयु महज 33 वर्ष की थी। श्रीनिवास जी को खोना संपूर्ण विश्व के लिए अपूर्णीय छति थी। कार्यक्रम के अंत में निबंध प्रतियोगता के विजेताओं एवं आमंत्रित व्याख्यान के सहभागियों को मुख्य वक्ता के हांथो प्रमाण-पत्र वितरित किये गए।